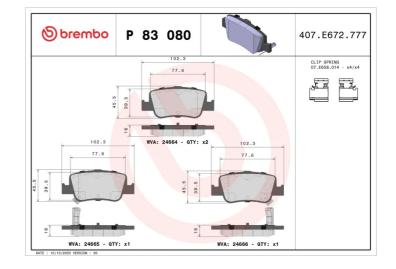

#### **Technical specifications** Thickness EAN code Axle 8020584062180 Rear 16 mm Width Height Braking system 102 mm **46** mm Bosch Accessories With accessories Wear indicator WVA number With anti-squeal 24664,24665,24666 Acoustic shim With piston clip