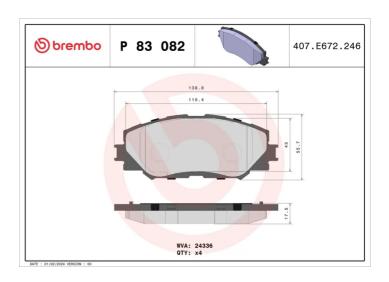

## **Technical specifications**

| EAN code<br><b>8020584062203</b> | Axle<br>Front          | Thickness 18 mm                         |
|----------------------------------|------------------------|-----------------------------------------|
| Width 139 mm                     | Height<br><b>56</b> mm | Braking system <b>Akebono</b>           |
| Wear indicator<br><b>Without</b> | WVA number<br>24336    | Accessories<br>With anti-squeal<br>shim |