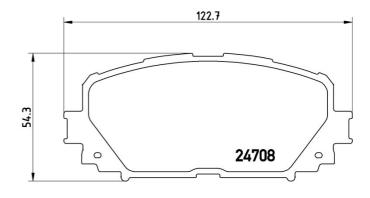

## **Technical specifications**

**Thickness** EAN code Axle 8020584062395 Front 18 mm Width Height

Braking system

123 mm **54** mm **Advics** 

Wear indicator WVA number Without 24708

**COMPATIBLE VEHICLES** 