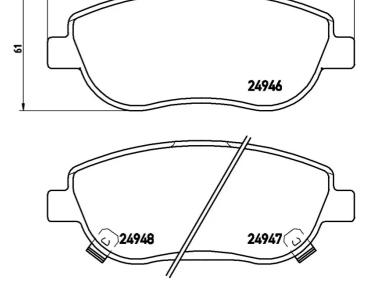

## **Technical specifications**

EAN code Thickness **8020584091012 19** mm

Width Height Braking system

**151** mm **61** mm **Bosch** 

Wear indicator WVA number Accessories

Acoustic 24946,24947,24948 With anti-squeal shim