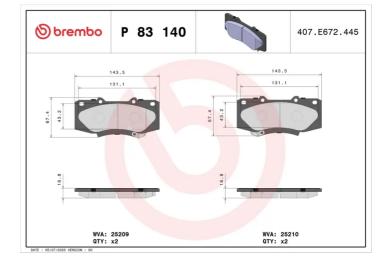

### **Technical specifications**

| EAN code                          | Axle                      | Thickness                               |
|-----------------------------------|---------------------------|-----------------------------------------|
| 8020584103869                     | Front                     | <b>17</b> mm                            |
| Width                             | Height                    | Braking system                          |
| <b>143</b> mm                     | <b>67</b> mm              | <b>Advics</b>                           |
| Wear indicator<br><b>Acoustic</b> | WVA number<br>25209,25210 | Accessories<br>With anti-squeal<br>shim |