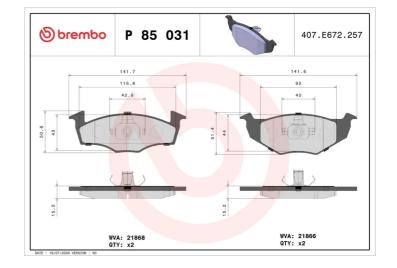

#### **Technical specifications** Thickness EAN code Axle 8020584058343 Front 15 mm Width Height Braking system 142 mm 50 mm VW II Accessories With accessories Wear indicator WVA number With anti-squeal Without 21866,21868 shim With piston clip