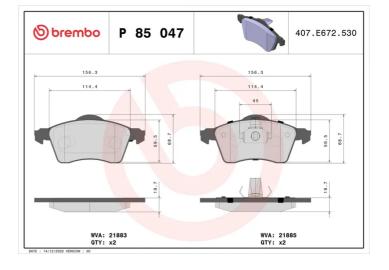

- OE-equivalent
- Brembo quality
- ECE-R90 certificate
- Safety
- Performance
- Comfort
- With accessories

| Technical specifications         |                                  |                                                                                 |
|----------------------------------|----------------------------------|---------------------------------------------------------------------------------|
| EAN code                         | Axle                             | Thickness                                                                       |
| <b>8020584058503</b>             | Front                            | <b>20</b> mm                                                                    |
| Width                            | Height                           | Braking system                                                                  |
| <b>156</b> mm                    | <b>69</b> mm                     | <b>Teves</b>                                                                    |
| Wear indicator<br><b>Without</b> | WVA number<br><b>21883,21885</b> | Accessories<br>With accessories<br>With anti-squeal<br>shim<br>With piston clip |