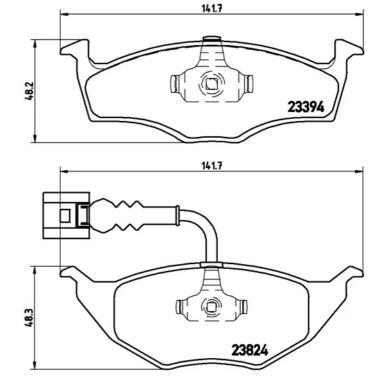

## **Technical specifications**

Thickness EAN code Axle 8020584058664 Front **15** mm

Width Height Braking system

**142** mm **48** mm Teves

Accessories Wear indicator WVA number

With anti-squeal 23394,23395,23824 Electric