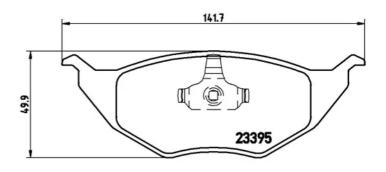

## **Technical specifications**

Thickness EAN code Axle 8020584058664 Front **15** mm

Width Height Braking system

**142** mm **48** mm Teves

Accessories Wear indicator WVA number

With anti-squeal 23394,23395,23824 Electric