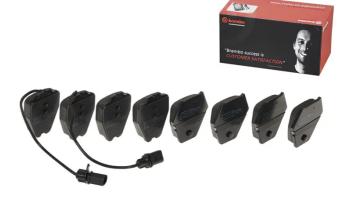

## BRAKE PAD P 85 067

The P 85 067 brake pad is synonymous with reliability

The Brembo brake pad guarantees ultimate safety when braking thanks to the use of more than 100 different compounds, designed according to the type of vehicle and use. Stopping distances reduced to a minimum, maximum driving comfort and silent operation are the most important features of Brembo materials. Brembo brake pads are supplied together with an extensive range of accessories and assembly kits for professionalstandard installation.

### **Technical specifications**

| EAN code                          | Axle                            | Thickness                               |
|-----------------------------------|---------------------------------|-----------------------------------------|
| <b>8020584058701</b>              | Front                           | <b>18</b> mm                            |
| Width                             | Height                          | Braking system                          |
| <b>64</b> mm                      | <b>75</b> mm                    | <b>Lucas</b>                            |
| Wear indicator<br><b>Electric</b> | WVA number<br>23119,23280,23830 | Accessories<br>With anti-squeal<br>shim |