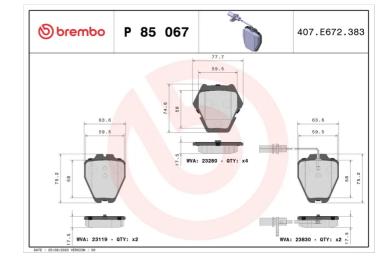

### **Technical specifications**

| EAN code                          | Axle                            | Thickness                               |
|-----------------------------------|---------------------------------|-----------------------------------------|
| <b>8020584058701</b>              | Front                           | <b>18</b> mm                            |
| Width                             | Height                          | Braking system                          |
| <b>64</b> mm                      | <b>75</b> mm                    | <b>Lucas</b>                            |
| Wear indicator<br><b>Electric</b> | WVA number<br>23119,23280,23830 | Accessories<br>With anti-squeal<br>shim |