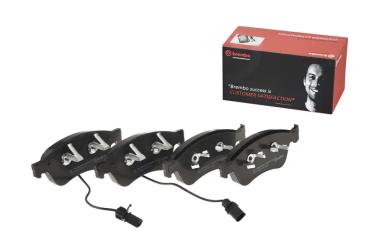

## **BRAKE PAD P 85 087**

## The P 85 087 brake pad is synonymous with reliability

The Brembo brake pad guarantees ultimate safety when braking thanks to the use of more than 100 different compounds, designed according to the type of vehicle and use. Stopping distances reduced to a minimum, maximum driving comfort and silent operation are the most important features of Brembo materials. Brembo brake pads are supplied together with an extensive range of accessories and assembly kits for professional-standard installation.

- ✓ OE-equivalent
- Brembo quality
- ✓ ECE-R90 certificate
- Safety
- Performance
- ✓ Comfort
- With accessories