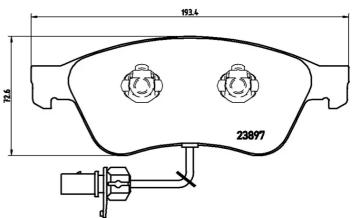

## **Technical specifications**

| EAN code<br><b>8020584059739</b>  | Axle<br>Front                    | Thickness<br>21 mm                                                  |
|-----------------------------------|----------------------------------|---------------------------------------------------------------------|
| Width<br><b>193</b> mm            | Height <b>73</b> mm              | Braking system<br><b>Teves</b>                                      |
| Wear indicator<br><b>Electric</b> | WVA number<br><b>23885,23897</b> | Accessories With accessories With anti-squeal shim With piston clip |