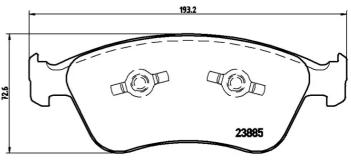

## **Technical specifications**

| EAN code<br><b>8020584059739</b>  | Axle<br>Front                    | Thickness<br>21 mm                                                  |
|-----------------------------------|----------------------------------|---------------------------------------------------------------------|
| Width<br><b>193</b> mm            | Height <b>73</b> mm              | Braking system<br><b>Teves</b>                                      |
| Wear indicator<br><b>Electric</b> | WVA number<br><b>23885,23897</b> | Accessories With accessories With anti-squeal shim With piston clip |