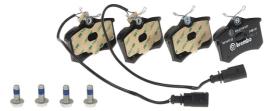

## The P 85 101 brake pad is synonymous with reliability

The Brembo brake pad guarantees ultimate safety when braking thanks to the use of more than 100 different compounds, designed according to the type of vehicle and use. Stopping distances reduced to a minimum, maximum driving comfort and silent operation are the most important features of Brembo materials. Brembo brake pads are supplied together with an extensive range of accessories and assembly kits for professional-standard installation.

Accessories

**COMPATIBLE VEHICLES** 