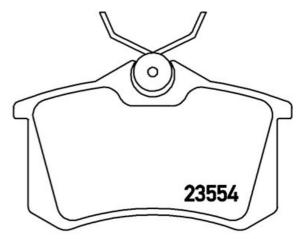

## **Technical specifications**

Thickness EAN code Axle 8020584062500 Rear **17** mm

Width Height Braking system

**87** mm **53** mm Lucas

WVA number Wear indicator

With brake caliper Electric 24211,23554

bolts