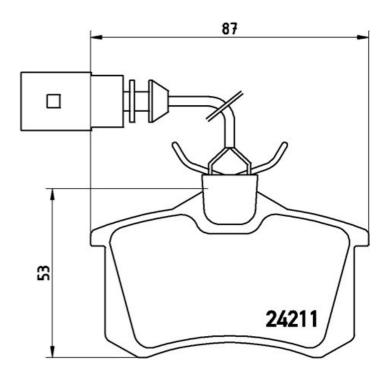

## **Technical specifications**

Thickness EAN code Axle 8020584062500 Rear **17** mm

Width Height Braking system

**87** mm **53** mm Lucas

WVA number Wear indicator

With brake caliper Electric 24211,23554

bolts