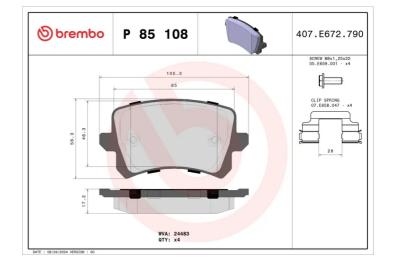

## **Technical specifications** Thickness EAN code Axle 8020584062579 Rear 17 mm Width Height Braking system 106 mm 56 mm Lucas Accessories With accessories Wear indicator WVA number With anti-squeal Without 24483 shim With brake caliper

bolts

**COMPATIBLE VEHICLES** 