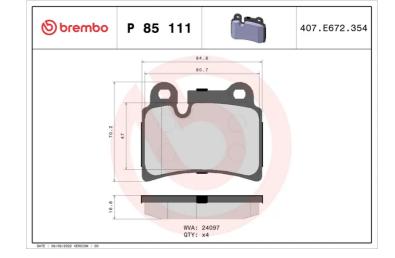

### **Technical specifications**

| EAN code                                   | Axle         | Thickness                      |
|--------------------------------------------|--------------|--------------------------------|
| <b>8020584062609</b>                       | <b>Rear</b>  | <b>17</b> mm                   |
| Width                                      | Height       | Braking system                 |
| <b>87</b> mm                               | <b>70</b> mm | <b>Brembo</b>                  |
| Wear indicator<br><b>Prepared for wear</b> | WVA number   | Accessories<br>With anti-squea |

24097

S With anti-squeal shim