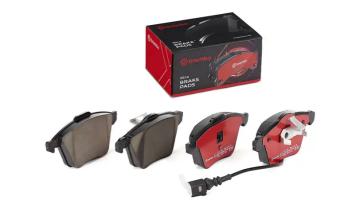

## **BRAKE PAD XTRA** P 85 129X

## The P 85 129X Xtra brake pad is synonymous with reliability

Brembo Xtra brake pads, developed to enhance the advantages of the Xtra and Max discs, are made using the special BRM X L01 compound which consists of more than 30 different components. Compared with the compound used for original-equivalent pads, the new solution assures a higher friction coefficient, which translates to more precise and stable braking, at both high and low temperatures. All this makes for greater driving comfort and improved pedal modularity, without compromising the product's mileage output.