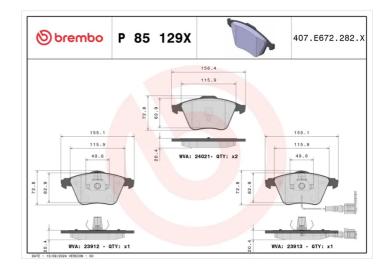

## **Technical specifications**

| EAN code                          | Axle                         | Thickness                         |
|-----------------------------------|------------------------------|-----------------------------------|
| 8020584069424                     | Front                        | <b>20</b> mm                      |
| MC 101                            |                              |                                   |
| Width                             | Height                       | Braking system                    |
| <b>155</b> mm                     | <b>73</b> mm                 | Teves                             |
|                                   |                              |                                   |
| Wear indicator<br><b>Electric</b> | WVA number 23912,23913,24021 | Accessories With anti-squeal shim |