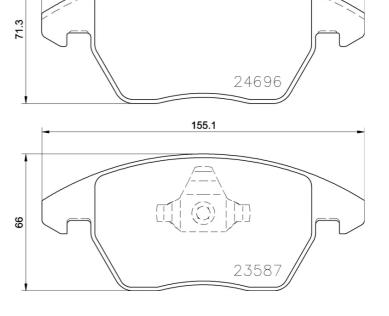

## **Technical specifications**

EAN code Thickness **8020584081266 20** mm

Width Height Braking system

**155** mm **66** mm **Teves** 

Accessories

Wear indicator WVA number With accessories Without 23587,24696 With anti-squeal shim