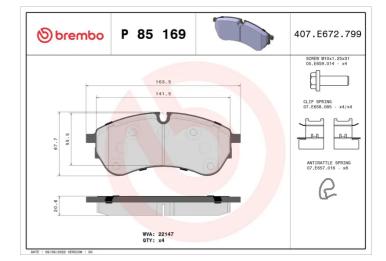

## **Technical specifications**

| EAN code                                         | Axle                | Thickness                                                                                  |
|--------------------------------------------------|---------------------|--------------------------------------------------------------------------------------------|
| 8020584087763                                    | Front and rear      | <b>21</b> mm                                                                               |
| Width                                            | Height              | Braking system                                                                             |
| <b>163</b> mm                                    | <b>67</b> mm        | CBI                                                                                        |
| Wear indicator<br>Prepared for wear<br>indicator | WVA number<br>22147 | Accessories<br>With accessories<br>With anti-squeal<br>shim<br>With brake caliper<br>bolts |