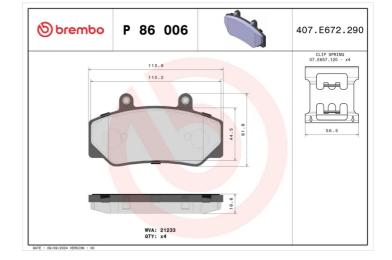

## Technical specifications

| EAN code                         | Axle                       | Thickness                                                   |
|----------------------------------|----------------------------|-------------------------------------------------------------|
| <b>8020584058947</b>             | Front                      | <b>17</b> mm                                                |
| Width                            | Height                     | Braking system                                              |
| 114 mm                           | <b>62</b> mm               | <b>Bendix</b>                                               |
| Wear indicator<br><b>Without</b> | WVA number<br><b>21233</b> | Accessories<br>With accessories<br>With anti-squeal<br>shim |