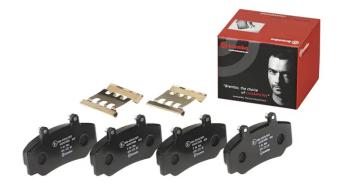

## BRAKE PAD P 86 006

The P 86 006 brake pad is synonymous with reliability

The Brembo brake pad guarantees ultimate safety when braking thanks to the use of more than 100 different compounds, designed according to the type of vehicle and use. Stopping distances reduced to a minimum, maximum driving comfort and silent operation are the most important features of Brembo materials. Brembo brake pads are supplied together with an extensive range of accessories and assembly kits for professionalstandard installation.

- OE-equivalent
- Brembo quality
- ECE-R90 certificate
- Safety
- Performance
- Comfort
- With accessories