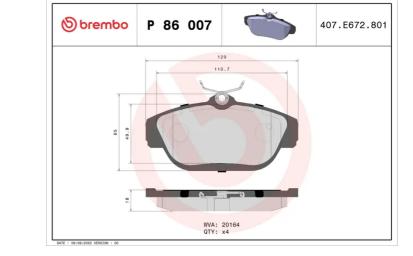

### **Technical specifications**

| EAN code                         | Axle                       | Thickness                               |
|----------------------------------|----------------------------|-----------------------------------------|
| <b>8020584058954</b>             | <b>Front</b>               | <b>18</b> mm                            |
| Width                            | Height                     | Braking system                          |
| <b>129</b> mm                    | <b>65</b> mm               | <b>Lucas</b>                            |
| Wear indicator<br><b>Without</b> | WVA number<br><b>20164</b> | Accessories<br>With anti-squeal<br>shim |