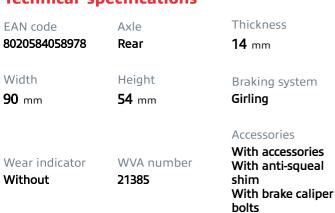

## () brembo

## BRAKE PAD P 86 009

The P 86 009 brake pad is synonymous with reliability

The Brembo brake pad guarantees ultimate safety when braking thanks to the use of more than 100 different compounds, designed according to the type of vehicle and use. Stopping distances reduced to a minimum, maximum driving comfort and silent operation are the most important features of Brembo materials. Brembo brake pads are supplied together with an extensive range of accessories and assembly kits for professionalstandard installation.

- OE-equivalent
- Brembo quality
- ECE-R90 certificate
- Safety
- Performance
- Comfort
- ✓ With accessories





**COMPATIBLE VEHICLES** 





1

## Technical specifications

## **COMPATIBLE OE PART NUMBERS**

| 270923    | VOLVO |
|-----------|-------|
| 2709230   | VOLVO |
| 2709236   | VOLVO |
| 271573    | VOLVO |
| 2715730   | VOLVO |
| 2715738   | VOLVO |
| 271829    | VOLVO |
| 2718290   | VOLVO |
| 2718294   | VOLVO |
| 271958    | VOLVO |
| 272291    | VOLVO |
| 2722910   | VOLVO |
| 2722916   | VOLVO |
| 31261186  | VOLVO |
| 312611860 | VOLVO |