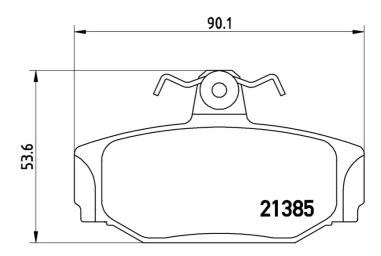

## () brembo

## BRAKE PAD P 86 009

The P 86 009 brake pad is synonymous with reliability

The Brembo brake pad guarantees ultimate safety when braking thanks to the use of more than 100 different compounds, designed according to the type of vehicle and use. Stopping distances reduced to a minimum, maximum driving comfort and silent operation are the most important features of Brembo materials. Brembo brake pads are supplied together with an extensive range of accessories and assembly kits for professionalstandard installation.

- OE-equivalent
- Brembo quality
- ECE-R90 certificate
- Safety
- Performance
- Comfort
- ✓ With accessories





**COMPATIBLE VEHICLES** 





1

## Technical specifications

## **COMPATIBLE OE PART NUMBERS**

| 270923    | VOLVO |
|-----------|-------|
| 2709230   | VOLVO |
| 2709236   | VOLVO |
| 271573    | VOLVO |
| 2715730   | VOLVO |
| 2715738   | VOLVO |
| 271829    | VOLVO |
| 2718290   | VOLVO |
| 2718294   | VOLVO |
| 271958    | VOLVO |
| 272291    | VOLVO |
| 2722910   | VOLVO |
| 2722916   | VOLVO |
| 31261186  | VOLVO |
| 312611860 | VOLVO |