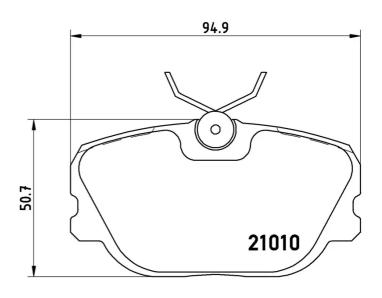

## **Technical specifications**

| EAN code<br><b>8020584058992</b> | Axle<br>Front          | Thickness  16 mm                                                            |
|----------------------------------|------------------------|-----------------------------------------------------------------------------|
| Width<br><b>95</b> mm            | Height<br><b>51</b> mm | Braking system<br>Lucas                                                     |
| Wear indicator<br><b>Without</b> | WVA number<br>21010    | Accessories With accessories With anti-squeal shim With brake caliper bolts |