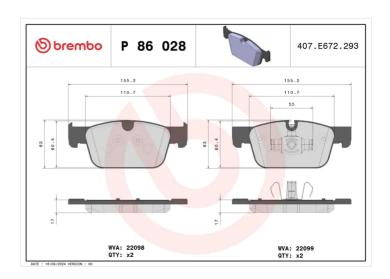

## **Technical specifications**

| EAN code<br><b>8020584103685</b>           | Axle<br>Front             | Thickness <b>17</b> mm                                              |
|--------------------------------------------|---------------------------|---------------------------------------------------------------------|
| Width 155 mm                               | Height 63 mm              | Braking system<br><b>Teves</b>                                      |
| Wear indicator Prepared for wear indicator | WVA number<br>22098,22099 | Accessories With accessories With anti-squeal shim With piston clip |