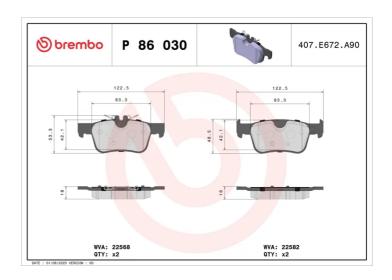

## **BRAKE PAD P 86 030**

## **Technical specifications**

| Wear indicator Prepared for wear indicator | WVA number <b>22568,22582</b> | Accessories With anti-squeal shim |
|--------------------------------------------|-------------------------------|-----------------------------------|
| Width 122 mm                               | Height <b>49</b> mm           | Braking system <b>Teves</b>       |
| EAN code<br><b>8020584087152</b>           | Axle<br><b>Rear</b>           | Thickness  16 mm                  |