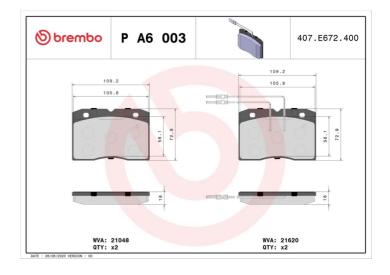

## BRAKE PAD P A6 003

## **Technical specifications**

| Wear indicator<br>Electric       | WVA number<br><b>21048,21049</b> | Accessories With anti-squeal shim |
|----------------------------------|----------------------------------|-----------------------------------|
| Width 110 mm                     | Height<br><b>73</b> mm           | Braking system<br><b>Brembo</b>   |
| EAN code<br><b>8020584059135</b> | Axle<br>Front                    | Thickness  18 mm                  |