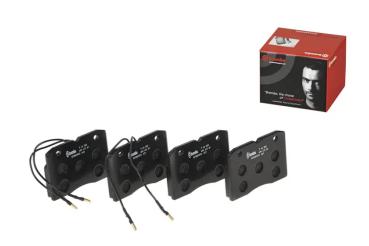

## The P A6 003 brake pad is synonymous with reliability

The Brembo brake pad guarantees ultimate safety when braking thanks to the use of more than 100 different compounds, designed according to the type of vehicle and use. Stopping distances reduced to a minimum, maximum driving comfort and silent operation are the most important features of Brembo materials. Brembo brake pads are supplied together with an extensive range of accessories and assembly kits for professional-standard installation.

## **Technical specifications**

| Wear indicator<br>Electric       | WVA number<br><b>21048,21049</b> | Accessories With anti-squeal shim |
|----------------------------------|----------------------------------|-----------------------------------|
| Width 110 mm                     | Height<br><b>73</b> mm           | Braking system<br><b>Brembo</b>   |
| EAN code<br><b>8020584059135</b> | Axle<br>Front                    | Thickness  18 mm                  |