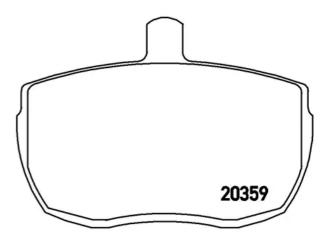

## **Technical specifications**

| EAN code       | Axle         | Thickness    |
|----------------|--------------|--------------|
| 8020584059142  | Front        | <b>18</b> mm |
| Width          | Height       | Braking sys  |
| <b>105</b> mm  | <b>75</b> mm | Lockheed     |
| Wear indicator | WVA number   | Accessories  |

Electric

20359,20759

| <b>18</b> mm              |   |
|---------------------------|---|
| Braking<br><b>.ockhee</b> | 2 |

es With anti-squeal shim

COMPATIBLE VEHICLES