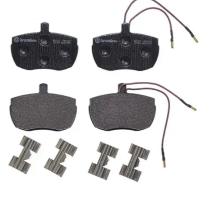

## BRAKE PAD P A6 004

The P A6 004 brake pad is synonymous with reliability

The Brembo brake pad guarantees ultimate safety when braking thanks to the use of more than 100 different compounds, designed according to the type of vehicle and use. Stopping distances reduced to a minimum, maximum driving comfort and silent operation are the most important features of Brembo materials. Brembo brake pads are supplied together with an extensive range of accessories and assembly kits for professionalstandard installation.

- ✓ OE-equivalent
- Brembo quality
- ECE-R90 certificate
- Safety
- Performance
- Comfort

Electric

20359,20759

| <b>18</b> mm              |   |
|---------------------------|---|
| Braking<br><b>.ockhee</b> | 2 |

es With anti-squeal shim

COMPATIBLE VEHICLES