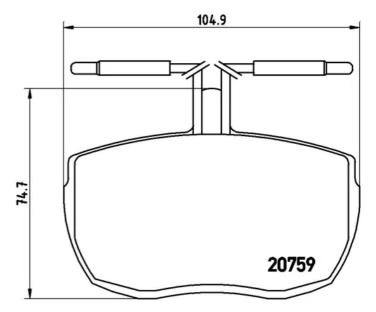

## **Technical specifications**

| EAN code       | Axle         | Thickness    |
|----------------|--------------|--------------|
| 8020584059142  | Front        | <b>18</b> mm |
| Width          | Height       | Braking sys  |
| <b>105</b> mm  | <b>75</b> mm | Lockheed     |
| Wear indicator | WVA number   | Accessories  |

Electric

20359,20759

| <b>18</b> mm              |   |
|---------------------------|---|
| Braking<br><b>.ockhee</b> | 2 |

es With anti-squeal shim

COMPATIBLE VEHICLES