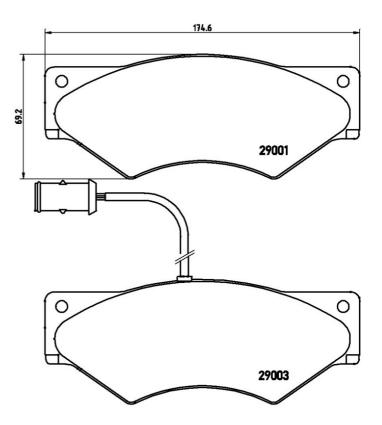

## **Technical specifications**

EAN code Axle Thickness 8020584059173 Front 20 mm

Width Height Braking system

175 mm 69 mm Wabco 450 F-I

Wear indicator WVA number Electric 29001,29003