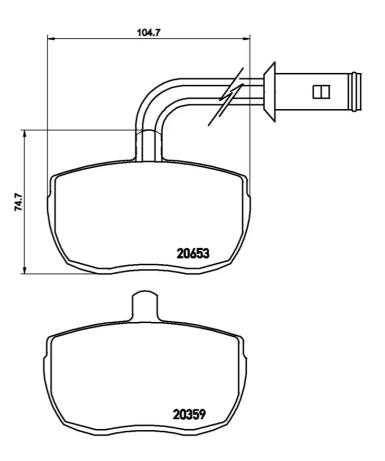

## **Technical specifications**

| EAN code<br><b>8020584059203</b>  | Axle<br>Front                    | Thickness <b>18</b> mm                  |
|-----------------------------------|----------------------------------|-----------------------------------------|
| Width<br>105 mm                   | Height <b>75</b> mm              | Braking system<br><b>Lockheed</b>       |
| Wear indicator<br><b>Electric</b> | WVA number<br><b>20359,20653</b> | Accessories<br>With anti-squeal<br>shim |