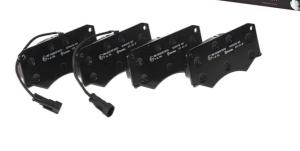

## BRAKE PAD P A6 016

The P A6 016 brake pad is synonymous with reliability

The Brembo brake pad guarantees ultimate safety when braking thanks to the use of more than 100 different compounds, designed according to the type of vehicle and use. Stopping distances reduced to a minimum, maximum driving comfort and silent operation are the most important features of Brembo materials. Brembo brake pads are supplied together with an extensive range of accessories and assembly kits for professionalstandard installation.

## **Technical specifications**

| EAN code                          | Axle                             | Thickness                               |
|-----------------------------------|----------------------------------|-----------------------------------------|
| <b>8020584059265</b>              | <b>Front</b>                     | <b>18</b> mm                            |
| Width                             | Height                           | Braking system                          |
| <b>149</b> mm                     | <b>69</b> mm                     | <b>Perrot</b>                           |
| Wear indicator<br><b>Electric</b> | WVA number<br><b>20465,29138</b> | Accessories<br>With anti-squeal<br>shim |