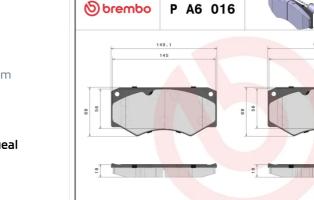

## **Technical specifications**

| EAN code                          | Axle                             | Thickness                               |
|-----------------------------------|----------------------------------|-----------------------------------------|
| <b>8020584059265</b>              | <b>Front</b>                     | <b>18</b> mm                            |
| Width                             | Height                           | Braking system                          |
| <b>149</b> mm                     | <b>69</b> mm                     | <b>Perrot</b>                           |
| Wear indicator<br><b>Electric</b> | WVA number<br><b>20465,29138</b> | Accessories<br>With anti-squeal<br>shim |