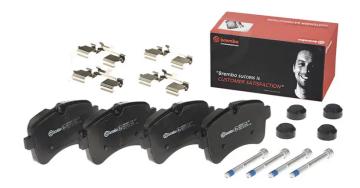

## **BRAKE PAD** P A6 027

The P A6 027 brake pad is synonymous with reliability

The Brembo brake pad guarantees ultimate safety when braking thanks to the use of more than 100 different compounds, designed according to the type of vehicle and use. Stopping distances reduced to a minimum, maximum driving comfort and silent operation are the most important features of Brembo materials. Brembo brake pads are supplied together with an extensive range of accessories and assembly kits for professionalstandard installation.

- OE-equivalent 1
- Brembo quality  $\checkmark$
- ECE-R90 certificate
- Safety  $\checkmark$
- Performance
- Comfort
- With accessories