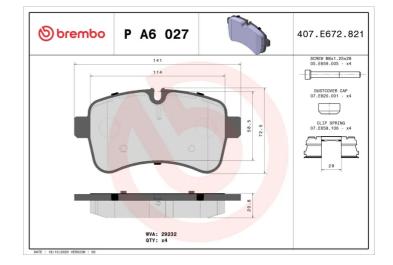

## **Technical specifications**

| EAN code                                         | Axle                       | Thickness                                                              |
|--------------------------------------------------|----------------------------|------------------------------------------------------------------------|
| <b>8020584062692</b>                             | <b>Rear</b>                | <b>21</b> mm                                                           |
| Width                                            | Height                     | Braking sy                                                             |
| <b>141</b> mm                                    | <b>73</b> mm               | <b>Brembo</b>                                                          |
| Wear indicator<br>Prepared for wear<br>indicator | WVA number<br><b>29232</b> | Accessorie<br>With acces<br>With anti-s<br>shim<br>With brake<br>bolts |