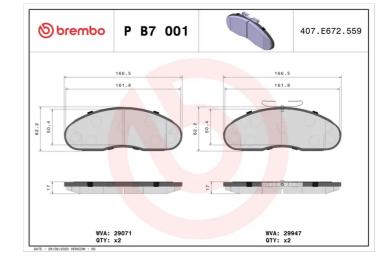

## **Technical specifications**

| EAN code                         | Axle                             | Thickness                               |
|----------------------------------|----------------------------------|-----------------------------------------|
| 8020584062722                    | Front                            | <b>17</b> mm                            |
| Width                            | Height                           | Braking system                          |
| <b>167</b> mm                    | <b>62</b> mm                     | <b>Bendix</b>                           |
| Wear indicator<br><b>Without</b> | WVA number<br><b>29071,29947</b> | Accessories<br>With anti-squeal<br>shim |