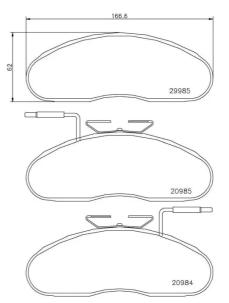

## **Technical specifications**

| EAN code                   | Axle                             | Thickness                            |
|----------------------------|----------------------------------|--------------------------------------|
| <b>8020584062739</b>       | Front                            | <b>17</b> mm                         |
| Width                      | Height                           | Braking syste                        |
| <b>167</b> mm              | <b>62</b> mm                     | <b>Bendix</b>                        |
| Wear indicator<br>Electric | WVA number<br><b>20985,29985</b> | Accessories<br>With anti-squ<br>shim |