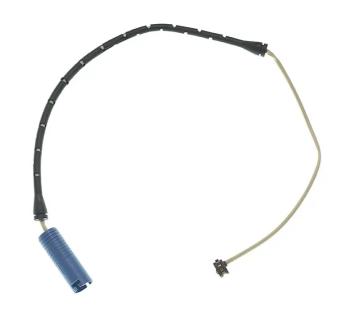

## BRAKE PAD ACCESSORY A 00 234

The A 00 234 brake pad accessory is synonymous with reliability

Brembo brake pad accessories allow for quick and safe replacement of Brembo brake pads. Replacing the accessories concurrently with the brake pads guarantees safe and silent braking system operation.

## **Technical specifications**

| EAN code      | Axle  | Length        |
|---------------|-------|---------------|
| 8020584065662 | Front | <b>580</b> mm |

Type Wear indicator