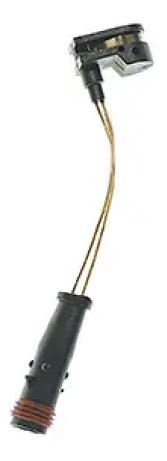

## BRAKE PAD ACCESSORY A 00 286

The A 00 286 brake pad accessory is synonymous with reliability

Brembo brake pad accessories allow for quick and safe replacement of Brembo brake pads. Replacing the accessories concurrently with the brake pads guarantees safe and silent braking system operation.

## **Technical specifications**

| EAN           | code |
|---------------|------|
| 8020584066188 |      |

Axle Front and rear Length **95** mm

Type Wear indicator