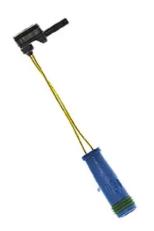

## **Technical specifications**

EAN code Axle Length 8020584112540 Front and rear 95 mm

Туре

Wear indicator

**COMPATIBLE VEHICLES** 