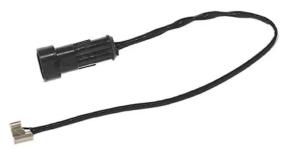

## BRAKE PAD ACCESSORY A 00 496

The A 00 496 brake pad accessory is synonymous with reliability

Brembo brake pad accessories allow for quick and safe replacement of Brembo brake pads. Replacing the accessories concurrently with the brake pads guarantees safe and silent braking system operation.

## **Technical specifications**

| EAN code      | Axle           | Length        |
|---------------|----------------|---------------|
| 8020584111130 | Front and rear | <b>295</b> mm |

Type Wear indicator