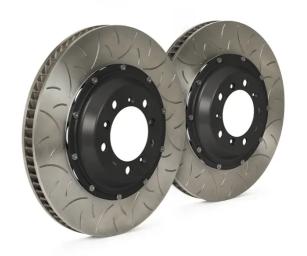

## **BRAKE DISC GT | TY3** 103.9013A

## **Technical specifications**

Diameter Thickness (TH) Height (A) 380 mm 34 mm 65 mm

Number of holes (C) Brake disc type

Centering

2 pieces

104 mm

Min. thickness Axle

33 mm Front