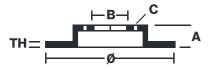

## **Technical specifications**

Diameter Thickness (TH) Height (A) 380 mm 34 mm 65 mm

Number of holes (C) Brake disc type

Centering

property 2 pieces

Section 1.15

Min. thickness Axle

33 mm Front