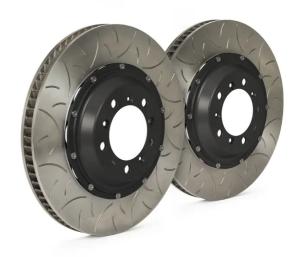

## **BRAKE DISC GT | TY3 103.9021A**

## The 103.9021A brake disc kit for track day enthusiasts

The GT|D, GT|TY1 and GT|TY3 disc kits provide maximum performance and optimum braking balance while retaining original equipment calipers. These systems are in fact designed to be fully compatible with standard calipers, wheels and all other original equipment components. Depending on the vehicle, the discs can be uprated, in which case a dedicated bracket is supplied to allow installation with OE calipers, and the space occupied within the rim must be specified.

## **Technical specifications**

Diameter Thickness (TH) Height (A) 380 mm 34 mm 65 mm

Number of holes (C) Brake disc type

Centering

property 2 pieces

Section 1.15

Min. thickness Axle

33 mm Front