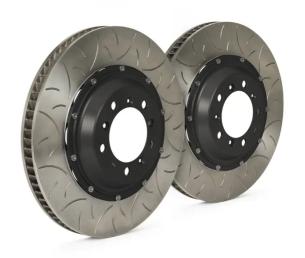

## **BRAKE DISC GT | TY3 103.9023A**

## The 103.9023A brake disc kit for track day enthusiasts

The GT|D, GT|TY1 and GT|TY3 disc kits provide maximum performance and optimum braking balance while retaining original equipment calipers. These systems are in fact designed to be fully compatible with standard calipers, wheels and all other original equipment components. Depending on the vehicle, the discs can be uprated, in which case a dedicated bracket is supplied to allow installation with OE calipers, and the space occupied within the rim must be specified.

## **Technical specifications**

Diameter Thickness (TH) Height (A) 380 mm 34 mm 65 mm

Number of holes (C) Brake disc type Centering

5 2 pieces 103 mm

Min. thickness Axle

33 mm Front

Units per box EAN code

2