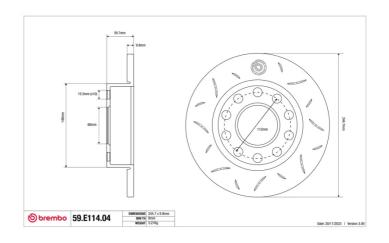

## **Technical specifications**

Diameter Thickness (TH) Height (A)

245 mm 10 mm 40 mm

Number of holes (C) Brake disc type

Centering

Solid

68 mm

Min. thickness Tightening torque Axle
8,5 mm 120 Nm Rear