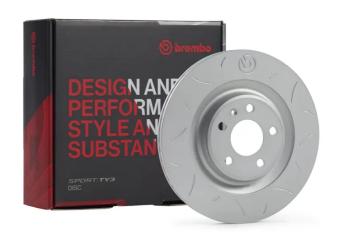

## The 59.E114.10 brake disc is synonymous with reliability

Type-3 slotting used to distinguish the Brembo SPORT | TY3 brake disc is widely used in professional motorsports. It therefore offers superior initial response with excellent release characteristics, improving braking performance while giving the vehicle an aggressive appearance. The Brembo logo on the braking surface adds an exclusive and unique touch to the vehicle. The SPORT | TY3 brake discs are plug-and-play since they replace OE discs directly.