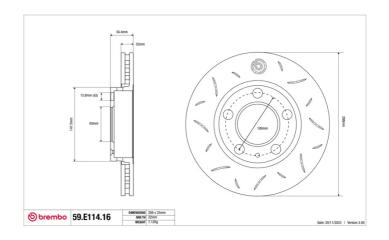

## **Technical specifications**

Diameter Thickness (TH) Height (A)
288 mm 25 mm 34 mm

Number of holes (C) Brake disc type

Centering

Solid

65 mm

Min. thickness Tightening torque Axle

22,8 mm 120 Nm Front