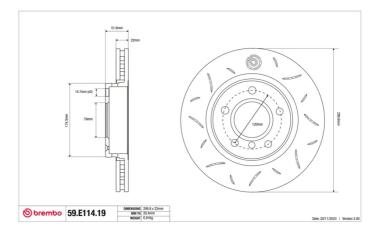

## SPORT | TY3 BRAKE DISC 59.E114.19

The 59.E114.19 brake disc is synonymous with reliability

Type-3 slotting used to distinguish the Brembo SPORT | TY3 brake disc is widely used in professional motorsports. It therefore offers superior initial response with excellent release characteristics, improving braking performance while giving the vehicle an aggressive appearance. The Brembo logo on the braking surface adds an exclusive and unique touch to the vehicle. The SPORT | TY3 brake discs are plug-and-play since they replace OE discs directly.

- OE-equivalent
- Brembo quality
- ECE-R90 certificate
- Safety
- Performance
- Comfort
- Sports driving
- Sporty look

| Diameter                  | Thickness (TH)                   | Height (A)   |
|---------------------------|----------------------------------|--------------|
| <b>300</b> mm             | <b>22</b> mm                     | <b>52</b> mm |
| Number of holes (C        | ) Brake disc type                | Centering    |
| 5                         | <b>Solid</b>                     | <b>79</b> mm |
| Min. thickness            | Tightening torque                | Axle         |
| <b>20,6</b> mm            | <b>120</b> Nm                    | Front        |
| Units per box<br><b>1</b> | EAN code<br><b>8020584604908</b> |              |