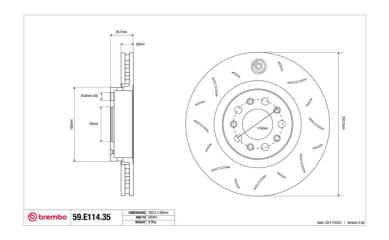

## **Technical specifications**

Diameter Thickness (TH) Height (A)
330 mm 28 mm 40 mm

Number of holes (C) Brake disc type

Centering

Solid

70 mm

Min. thickness Tightening torque Axle

26,5 mm T20 Nm Front

Units per box EAN code

1 8020584605066