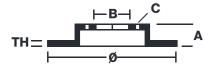

## **Technical specifications**

Diameter Thickness (TH) Height (A)
300 mm 22 mm 58 mm

Number of holes (C) Brake disc type Centering

5 Solid 90 mm

Min. thickness Axle **20,4** mm Rear

Units per box EAN code **8020584605240** 