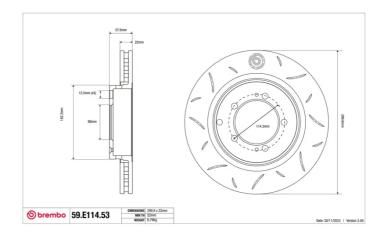

## **Technical specifications**

Diameter Thickness (TH) Height (A)
300 mm 22 mm 58 mm

Number of holes (C) Brake disc type Centering

5 Solid 90 mm

Min. thickness Axle **20,4** mm Rear

Units per box EAN code **8020584605240** 