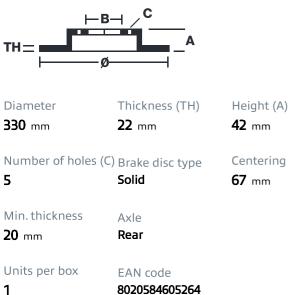

## SPORT | TY3 BRAKE DISC 59.E114.55

The 59.E114.55 brake disc is synonymous with reliability

Type-3 slotting used to distinguish the Brembo SPORT | TY3 brake disc is widely used in professional motorsports. It therefore offers superior initial response with excellent release characteristics, improving braking performance while giving the vehicle an aggressive appearance. The Brembo logo on the braking surface adds an exclusive and unique touch to the vehicle. The SPORT | TY3 brake discs are plug-and-play since they replace OE discs directly.