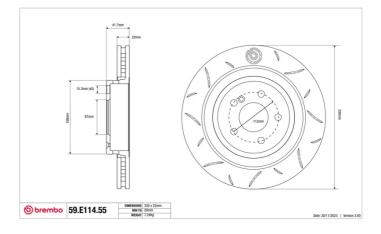

## SPORT | TY3 BRAKE DISC 59.E114.55

The 59.E114.55 brake disc is synonymous with reliability

Type-3 slotting used to distinguish the Brembo SPORT | TY3 brake disc is widely used in professional motorsports. It therefore offers superior initial response with excellent release characteristics, improving braking performance while giving the vehicle an aggressive appearance. The Brembo logo on the braking surface adds an exclusive and unique touch to the vehicle. The SPORT | TY3 brake discs are plug-and-play since they replace OE discs directly.