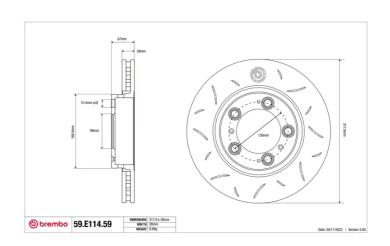

## **Technical specifications**

Diameter Thickness (TH) Height (A) 318 mm 28 mm **67** mm

Number of holes (C) Brake disc type Centering 5 Solid 98 mm

Front

Min. thickness Axle

Units per box EAN code 1 8020584605325

**26** mm