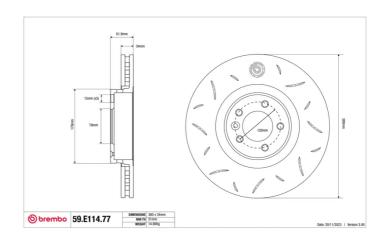

## **Technical specifications**

Diameter Thickness (TH) Height (A)

380 mm 34 mm 62 mm

Number of holes (C) Brake disc type Centering

5 Solid **79** mm

Min. thickness Axle

31 mm Front

Units per box EAN code **8020584605509** 