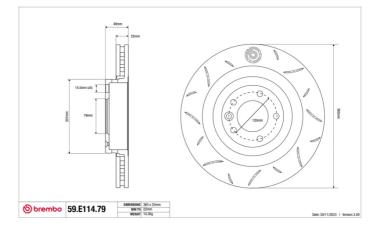

## SPORT | TY3 BRAKE DISC 59.E114.79

The 59.E114.79 brake disc is synonymous with reliability

Type-3 slotting used to distinguish the Brembo SPORT | TY3 brake disc is widely used in professional motorsports. It therefore offers superior initial response with excellent release characteristics, improving braking performance while giving the vehicle an aggressive appearance. The Brembo logo on the braking surface adds an exclusive and unique touch to the vehicle. The SPORT | TY3 brake discs are plug-and-play since they replace OE discs directly.