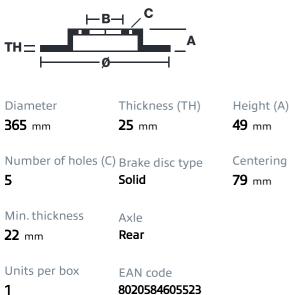

## SPORT | TY3 BRAKE DISC 59.E114.79

The 59.E114.79 brake disc is synonymous with reliability

Type-3 slotting used to distinguish the Brembo SPORT | TY3 brake disc is widely used in professional motorsports. It therefore offers superior initial response with excellent release characteristics, improving braking performance while giving the vehicle an aggressive appearance. The Brembo logo on the braking surface adds an exclusive and unique touch to the vehicle. The SPORT | TY3 brake discs are plug-and-play since they replace OE discs directly.