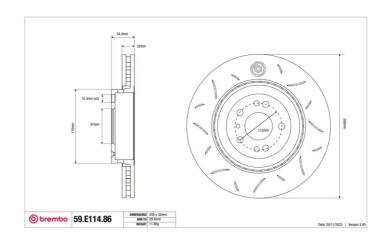

## **SPORT | TY3 BRAKE DISC** 59.E114.86

## **Technical specifications**

Diameter Thickness (TH) Height (A) 350 mm **32** mm **55** mm

Number of holes (C) Brake disc type Centering 5

Solid **67** mm

Min. thickness Axle 29,4 mm Front

Units per box EAN code 1 8020584605592