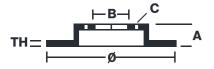

## **Technical specifications**

Diameter Thickness (TH) Height (A) 350 mm **32** mm **55** mm

Number of holes (C) Brake disc type Centering 5

Solid **67** mm

Min. thickness Axle 29,4 mm Front

Units per box EAN code 1 8020584605592