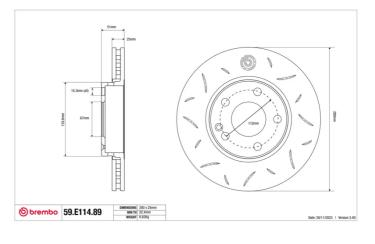

- OE-equivalent
- Brembo quality
- ECE-R90 certificate
- Safety
- Performance
- Comfort
- Sports driving
- Sporty look

| Diameter<br><b>280</b> mm       | Thickness (TH)<br><b>25</b> mm     | Height (A)<br><b>51</b> mm |
|---------------------------------|------------------------------------|----------------------------|
| Number of holes (C)<br><b>5</b> | Brake disc type<br><b>Solid</b>    | Centering<br><b>67</b> mm  |
| Min. thickness <b>22,4</b> mm   | Tightening torque<br><b>130</b> Nm | Axle<br>Front              |
| Units per box<br><b>1</b>       | EAN code<br><b>8020584605622</b>   |                            |