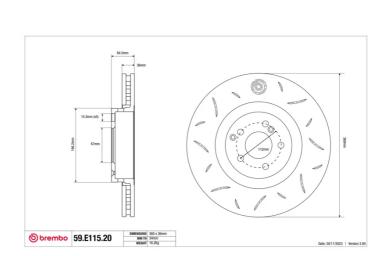

## **Technical specifications**

Diameter Thickness (TH) Height (A)

360 mm 65 mm

Number of holes (C) Brake disc type

Centering

Solid

67 mm

Min. thickness Axle

Units per box EAN code **8020584605936** 

Solid 67 mm

Front